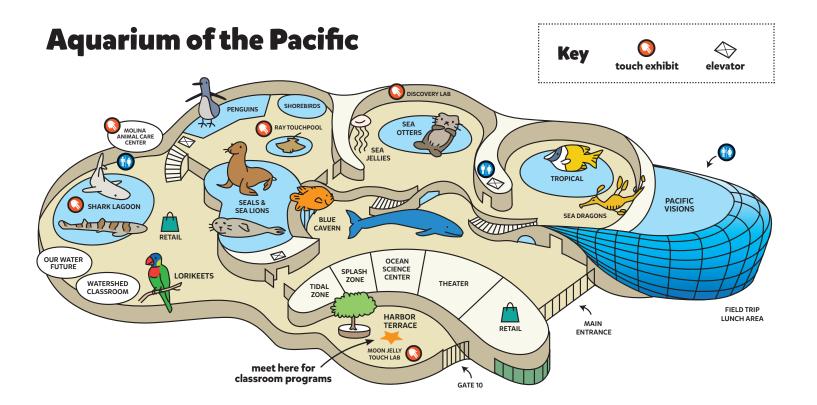

Thank you for visiting the Aquarium!

| SCHOOL NAME:                                                |                                                                                                                                                         |      |
|-------------------------------------------------------------|---------------------------------------------------------------------------------------------------------------------------------------------------------|------|
| LUNCH TIME:                                                 | LUNCH LOCATION:                                                                                                                                         |      |
| In case of rain, check with                                 | h Will Call for lunch location.                                                                                                                         |      |
| PROGRAM                                                     | CLASSROOM SPACE                                                                                                                                         | TIME |
| 1                                                           |                                                                                                                                                         |      |
| 2                                                           |                                                                                                                                                         |      |
| 3                                                           |                                                                                                                                                         |      |
| <b>10 minutes</b> before your of first escorted into the Ac | errace (indicated with star on map)<br>class. Harbor Terrace is where you we<br>quarium. Watershed classroom is nea<br>st, to the left of Shark Lagoon. |      |