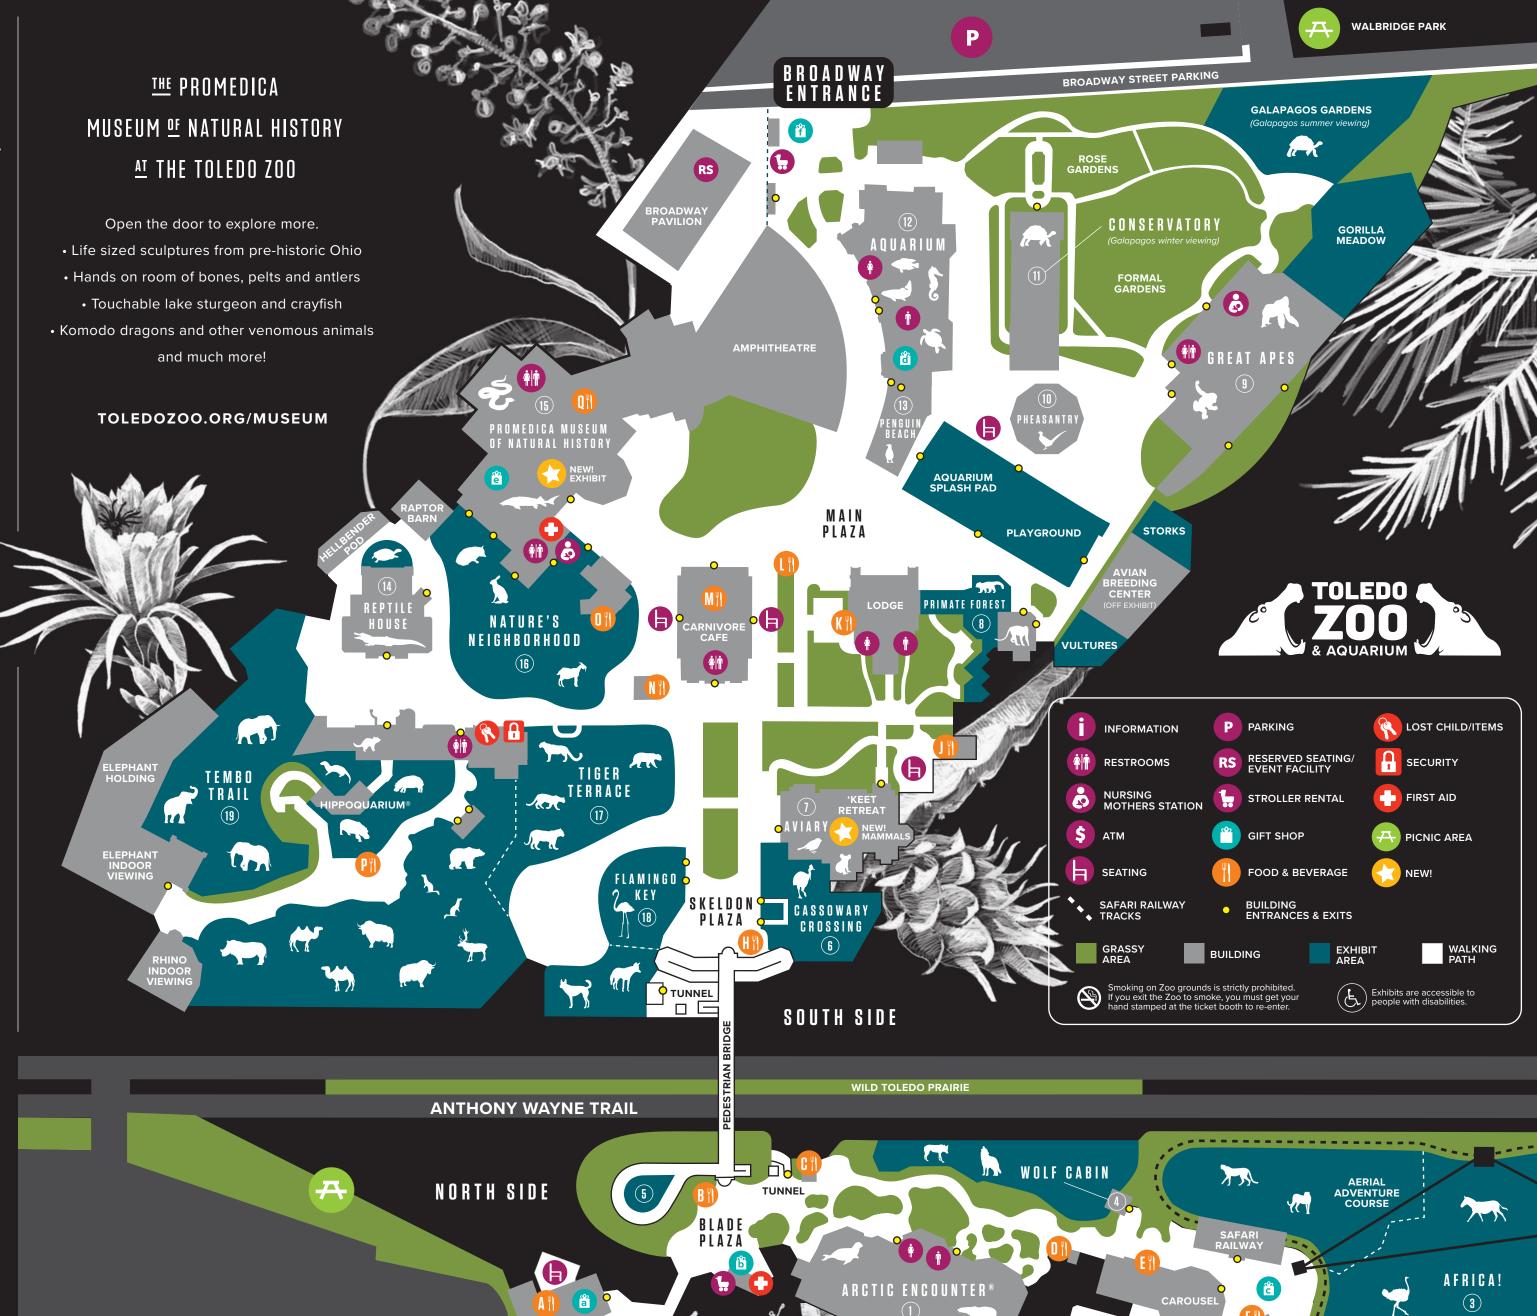

# ANIMAL EXHIBITS

- 1 ARCTIC ENCOUNTER® Seals, polar bears
- (2) TOWER RIDGE Giraffe feeding experience (paid, seasonal)
- **AFRICA!** Grant's zebras, Masai giraffes, wildebeests, watusi cattle, ostriches, cheetahs and more
- (4) WOLF CABIN Grey wolves
- (5) THE RESCUE ROOST Bald Eagles
- (6) CASSOWARY CROSSING Cassowarys
- AVIARY/'KEET RETREAT Birds from around the world, seasonal bird feeding experience, sloth, koala and more
- PRIMATE FOREST Lemurs, monkeys, gibbons, red pandas
   and more
- (9) GREAT APES Western lowland gorillas, orangutans
- 10 PHEASANTRY Outdoor viewing of birds
- (11) CONSERVATORY Galapagos tortoise winter viewing
- 12 AQUARIUM Sharks, rays, sea turtle, eels, touch tank and fish from around the world
- PENGUIN BEACH African Penguins and waterfowl
- REPTILE HOUSE Snakes, lizards, saltwater crocodile and more
- (15) PROMEDICA MUSEUM OF NATURAL HISTORY Komodo dragon, coconut crab, sturgeon, pre-historic sculptures and more
- (16) NATURE'S NEIGHBORHOOD Goats, tamandua, paca
- 11) TIGER TERRACE Amur tiger, snow leopards, cougars, dingos and maned wolves
- (18) FLAMINGO KEY Flamingos, Spoonbills, ducks and pelicans
- 19 TEMBO TRAIL African elephants, hippos, rhino, meerkats, otters, Tasmanian devils, yaks, camels and brown bears