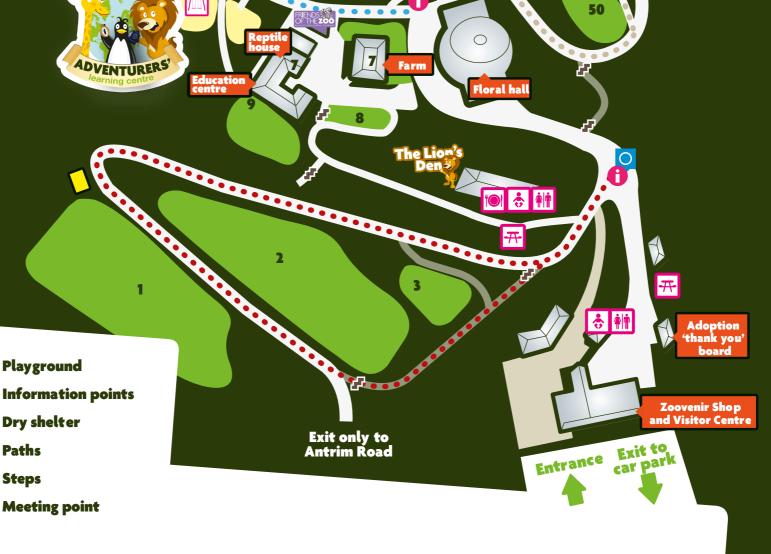

| ••••  |
|---------------------------------------|-------|
| The lake walk                         | ••••• |
| Elephant and giraffe walk             | ••••• |
| Monkey walk                           | ••••• |
| Hill walk                             | ••••• |
| Mountain walk                         | ••••• |
| The cat walk                          | ••••• |
| Sea lions & penguins walk             | ••••• |
| Bird park & rainforest house          | ••••• |
| Praire dog pass & walk-through aviary | ••••• |

- 42 Red panda
- Penguins 43
- White-tailed sea eagle 44
- California sea lion 45
- Spot-necked otter 46
- **Bird park** 47
- **Rainforest exhibit** 48
- Southern pudu 49
- Andean geese 49
- Black-tailed prairie dog 50





Playground **Information points Dry shelter Paths** s. Steps 0