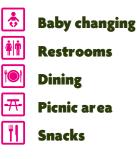

# **Recommended routes:**

| The avenue animal walk                | ••••  |
|---------------------------------------|-------|
| The lake walk                         | ••••• |
| Elephant and giraffe walk             | ••••• |
| Monkey walk                           | ••••• |
| Hill walk                             | ••••• |
| Mountain walk                         | ••••• |
| The cat walk                          | ••••• |
| Sea lions & penguins walk             | ••••• |
| Bird park & rainforest house          | ••••• |
| Praire dog pass & walk-through aviary | ••••• |

- 42 Red panda
- Penguins 43
- White-tailed sea eagle 44
- California sea lion 45
- Spot-necked otter 46
- **Bird park** 47
- **Rainforest exhibit** 48
- Southern pudu 49
- Andean geese 49
- Black-tailed prairie dog 50





Playground **Information points Dry shelter Paths** s. Steps 0